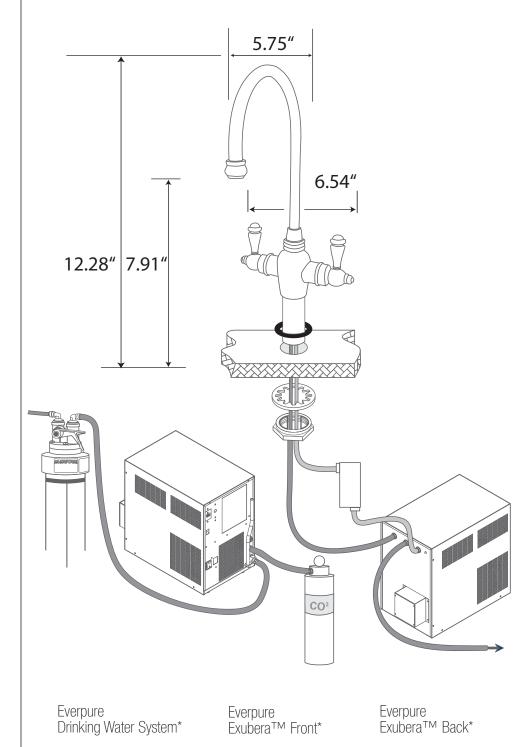

#### Everpure Exubera<sup>™</sup> Drinking Water Faucets are engineered to be used with:

- Any Everpure Drinking Water Filtration systems or Reverse Osmosis system and
- Everpure Exubera™ Chilled/Sparkling
  Water Appliance